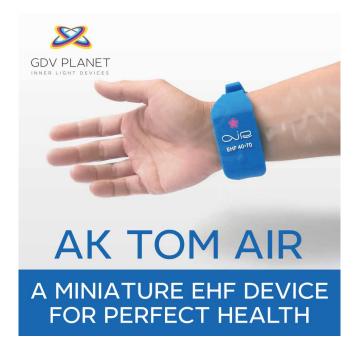

#### **AK TOM AIR**

is designed to protect people from the consequences of the adverse effects of man-made electromagnetic fields, as well as other adverse factors.

AK TOM Air is a source of low-level background waves and electromagnetic waves of extremely high frequency (EHF) range. EHF affects the body as a whole, consistently improving the condition of the tissue cells of organs.

The EHF waves regulate the distribution of the energy required for normal metabolism of the body, which eventually leads to an increase in physical performance. The impact of the waves on the resonant frequencies of the EHF cellular structures leads to weakening or complete inhibition of pathological oscillations and increased physiological fluctuations, as well as restoration of dynamic equilibrium in the body of the sick person.

The EHF waves reduce the adverse effects of electromagnetic waves on human blood (split the clusters which are formed under the influence of electromagnetic waves, prevent vasospasm, improve the flow of oxygen into the blood and increase the conclusion of toxic substances).

The "AIR" will not create a protective shield around the person or reduce cell phone waves. Its mechanism of action is simple. It is based on the property of the EHF waves to "tidy up "the structure of liquid media, "blurring "effect produced by the surrounding electromagnetic field.

The "AIR" is a medical device recommended for use in any environment: at home, at work, on your way, during sporting activities, travelling, etc.