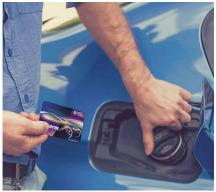

#### THE TRANSLIGHTER ECONORM

is a device for cleaning the space of a vehicle from informational distortions connected with different types of pathogenic influences of the environment.

"Informational distortions" cause disorders of the functionality of natural informational structures. The elimination of these distortions allows all objects to function optimally. Ecological parameters of the car become much better.

This card is placed outside the fuel tank on the bottom surface or on the floor inside the car.