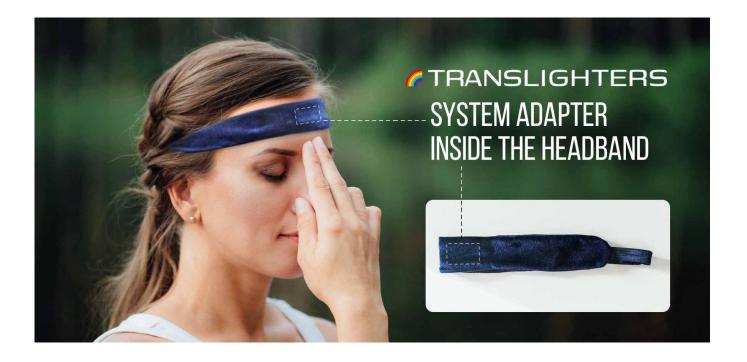

#### THE TRANSLIGHTER EUREKA

The headband system adapter Translighter Eureka tailors the system of human knowledge to other knowledge systems. The Translighter Eureka helps to construct new knowledge, creating conditions for striking effect.

- Increases the user's perception of new information;
- Relieves stress and fatigue during training;
- Makes it possible to perceive new information easier;
- Makes it easier to adjust to a variety of databases and biological networks (Biointernet);
- Helps to establish harmonious relationships between a trainer and a trainee;
- Facilitates the perception of new paradigms;
- Improves imagination and originality of thinking;
- Allows going beyond the stereotypes and generating unique personality traits on the back of multifaceted presentation.

When you have to think over a new project, to learn a new subject or a lesson, put the EUREKA headband on. You will feel that the process of perceiving new information will become easier, the level of stress will reduce, thoughts will become legible and wordings will become clearer and simpler.