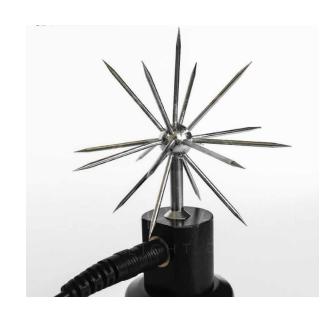

#### **GDV SPUTNIK SENSOR**

The GDV SPUTNIK is a sensor and attachment system that is affixed to the Bio-Well device, allowing the energy of the environment to be read. For example, you can test the energy of your room before, during and after you meditate to see how the energy level has changed.

The primary outputs of the Bio-Well device connected to the Sputnik sensor are the energy parameters of the space, which allows to identify geo-active zones, both positive and negative ones.