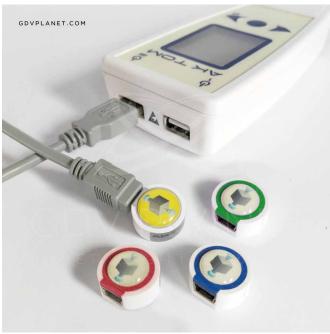

#### **AK-TOM**

#### **AK-TOM MINI**

AK TOM Mini is an apparatus for EHF and IR therapy with changeable oscillators (internal and external oscillators). The EHF-therapy belongs to the class of non-invasive physiotherapy methods that influence the body in a "soft" and harmless way and increase its non-specific resistance.

The "AK TOM mini" oscillators realize the technology of background resonance radiation (BRR), based on the application of materials that can reproduce the body's own frequencies in an independent mode. Thanks to the influence of the frequencies of cell structures there is a weakening or a total suppression of pathological oscillations and intensification of physiological ones, with the restoration of dynamic balance in the patient's organism.