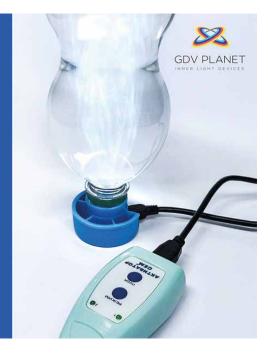

# AK-TOM ACTIVATOR WATER THAT BRINGS HEALTH

#### **AK-TOM ACTIVATOR**

AK TOM® Activator is a device for INCREASING THE ACTIVITY OF WATER.

AK TOM®-Activator is based on the EHF EMR technology, which lies in increasing the activity of water and biologically active substances. The uniqueness of the presented technology lies in the use of background resonance radiation oscillator (BRR®) in EHF-band, which increases the activity of water molecules. The activated water supports the biochemistry of living processes. BRR® changes the superstructure of water.