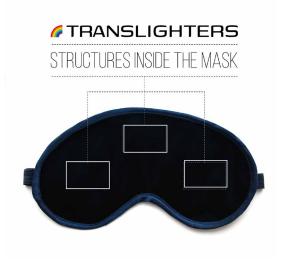

#### THE BIOINTERNET MASK

A device for Lucid Dreaming, Meditation, Telepathy, Materialization and the Biointernet Practices

THE BIOINTERNET MASK is a sleeping mask with systemic adapters, BLAGA devices, which use the mechanisms of quantum physics to stimulate the parts of the brain, responsible for the vision, intuition and creativity.

The BIOINTERNET MASK helps to enable the formation of the visual image of these alternative information channels, which enhances and complements the image obtained through the optical channel.