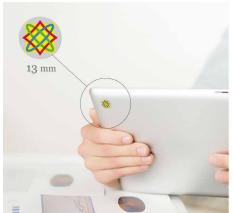

#### THE TRANSLIGHTER LAD

is a system adapter for mobile phones, computers, TV sets, microwave ovens and etc.

The size of the LAD is 13mm. It can be attached to a mobile phone.

With the help of the TRANSLIGHTER LAD domestic appliances acquire unique qualities, the ability to restore the quantum structure of a person.