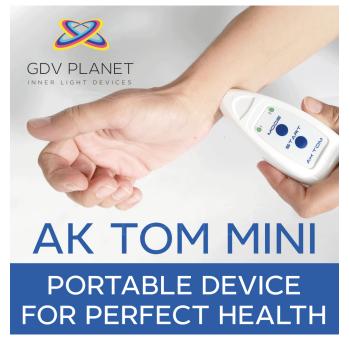

#### **AK-TOM**

#### **AK-TOM MINI**

AK TOM Mini is an apparatus for EHF and IR therapy with changeable oscillators (internal and external oscillators). The EHF-therapy belongs to the class of non-invasive physiotherapy methods that influence the body in a "soft" and harmless way and increase its non-specific resistance.

The "AK TOM mini" oscillators realize the technology of background resonance radiation (BRR), based on the application of materials that can reproduce the body's own frequencies in an independent mode. Thanks to the influence of the frequencies of cell structures there is a weakening or a total suppression of pathological oscillations and intensification of physiological ones, with the restoration of dynamic balance in the patient's organism.