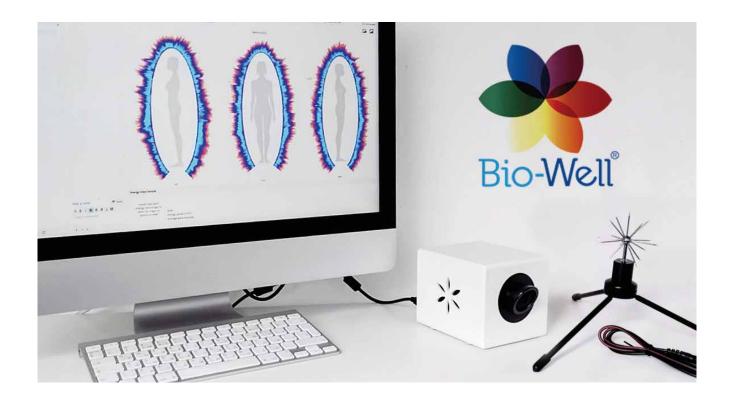

#### GDV CAMERA BIO-WELL

GDVCAMERA BIO-WELL has been developed by Dr. Konstantin Korotkov and brings the powerful technology known as Gas Discharge Visualization technique to the market in a more accessible way than ever before. The product consists of a desktop camera and accompanying software, which allows a user to conduct human energy scans quickly and easily.

The Bio-Well is a revolutionary, non-intrusive way to measure the human energy field using a specialized camera and a software system. Each scan reveals a wealth of meaningful information to provide you with a truly holistic view of the state of your wellbeing.

The Bio-Well utilizes a weak, completely painless electrical current applied to the fingertips for less than a millisecond. The body's response to this stimulus is the formation of a variation of an "electron cloud" composed of light energy photons. The electronic "glow" of this discharge (invisible to the human eye) is captured by an optical CCD camera system and then converted into a digital computer file. The data from each test is converted to a unique "Photonic Profile", which is compared to the database of hundreds of thousands of data records using 55 distinct parametric discriminates, and charted in a way that enables discussion and analysis. A graph of findings is presented as a two-dimensional image. To study these images, fractal, matrix, and various algorithmic techniques are linked and analyzed.