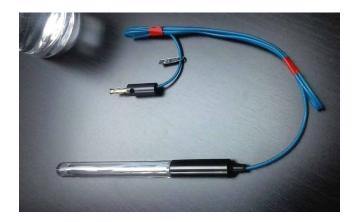

#### **BIO-WELL WATER ELECTRODE**

The Bio-Well Water electrode connects to the Bio-Well Calibration Unit similarly to the Sputnik and allows for the testing of water's response to environmental stimuli.

It is not designed for evaluation of water quality or comparing different types of water from quality standpoint.