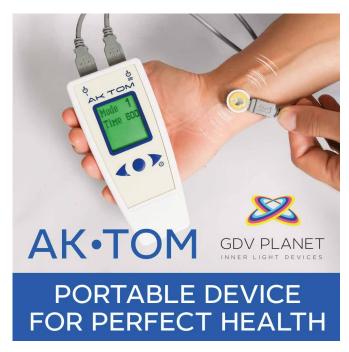

#### **AK TOM**

#### AK TOM — THE POCKET HEALTH CLINIC

AK TOM is equipment of a new generation for the effective and completely safe influence on the body. The greatest therapeutic effect is manifested in the solution of the problems causing difficulties for the traditional approach to treatment. The AK TOM is a unique device that while using a modern technology embodies the idea of oriental medicine. The electromagnetic spectrum is a kind of language in which the transmission and reception of information takes place between the physical systems, including living organisms.

The short-wave therapy AK TOM device reproduces the signals of healthy cells and makes the cells to revert from sick to proper work, tuned in with the external radiation. Low intensity (informational) effect provides strong physiological effect without heating the tissue or causing structural changes with minimal necessary energy.

EHF-therapy with the AK TOM device allows you to reduce the pain of any origin and inflammation in the pathological center; to reduce the time of hospital treatment of a wide range of diseases; to enhance the capacity of restorative treatment in hospital and home conditions, to conduct the primary and secondary preventive treatment; to improve the efficacy of medicine and at the same time reduce the dosage of the prescribed medications, and in some cases even abandon their use. All researchers ascertain good tolerability of the EHF-therapy with the use of the AK TOM device, the absence of complications and side effects, including prolonged observation of cured patients (1-2 years).