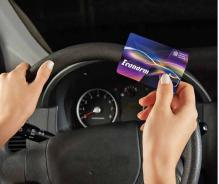

#### GDV CAMERA BIO-WELL

GDVCAMERA BIO-WELL has been developed by Dr. Konstantin Korotkov and brings the powerful technology known as Gas Discharge Visualization technique to the market in a more accessible way than ever before. The product consists of a desktop camera and accompanying software, which allows a user to conduct human energy scans quickly and easily.

The Bio-Well is a revolutionary, non-intrusive way to measure the human energy field using a specialized camera and a software system. Each scan reveals a wealth of meaningful information to provide you with a truly holistic view of the state of your wellbeing.

The Bio-Well utilizes a weak, completely painless electrical current applied to the fingertips for less than a millisecond. The body's response to this stimulus is the formation of a variation of an "electron cloud" composed of light energy photons. The electronic "glow" of this discharge (invisible to the human eye) is captured by an optical CCD camera system and then converted into a digital computer file. The data from each test is converted to a unique "Photonic Profile", which is compared to the database of hundreds of thousands of data records using 55 distinct parametric discriminates, and charted in a way that enables discussion and analysis. A graph of findings is presented as a two-dimensional image. To study these images, fractal, matrix, and various algorithmic techniques are linked and analyzed.