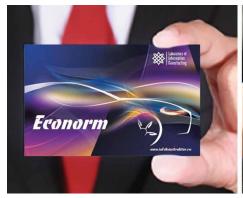

#### THE TRANSLIGHTER ECONORM

is a device for cleaning the space of a vehicle from informational distortions connected with different types of pathogenic influences of the environment.

"Informational distortions" cause disorders of the functionality of natural informational structures. The elimination of these distortions allows all objects to function optimally. Ecological parameters of the car become much better.

This card is placed outside the fuel tank on the bottom surface or on the floor inside the car.