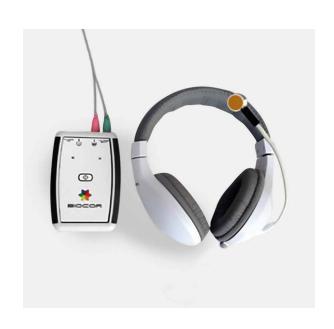

#### **BIO-COR**

The GDV BIOCOR is a unique device that aids in shifting and correcting your energy state and balance through the use of high frequencies. This device can be used independently from the Bio-Well or in conjunction with the Chakra audio setting in the Bio-Well software.

GDV BIOCOR is a device for correction of human energy field according to the information extracted from finger scans made with the GDV BIO-WELL. Application of the Biocor may help to develop a better quality of life. The Biocor uses Super Hight Frequency (SHF) in the range Higo-Hertz (4.9 mm (60.12 HHz), 5.6 mm (53,53 HHz) and 7.1 mm (42.19 HHz) of very low intensity (less than 10 mW/cm<sup>2</sup>).