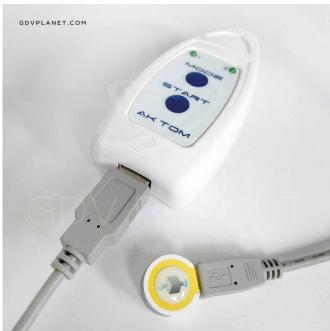

#### **AK TOM**

#### AK TOM — THE POCKET HEALTH CLINIC

AK TOM is equipment of a new generation for the effective and completely safe influence on the body. The greatest therapeutic effect is manifested in the solution of the problems causing difficulties for the traditional approach to treatment. The AK TOM is a unique device that while using a modern technology embodies the idea of oriental medicine. The electromagnetic spectrum is a kind of language in which the transmission and reception of information takes place between the physical systems, including living organisms.

The short-wave therapy AK TOM device reproduces the signals of healthy cells and makes the cells to revert from sick to proper work, tuned in with the external radiation. Low intensity (informational) effect provides strong physiological effect without heating the tissue or causing structural changes with minimal necessary energy.

EHF-therapy with the AK TOM device allows you to reduce the pain of any origin and inflammation in the pathological center; to reduce the time of hospital treatment of a wide range of diseases; to enhance the capacity of restorative treatment in hospital and home conditions, to conduct the primary and secondary preventive treatment; to improve the efficacy of medicine and at the same time reduce the dosage of the prescribed medications, and in some cases even abandon their use. All researchers ascertain good tolerability of the EHF-therapy with the use of the AK TOM device, the absence of complications and side effects, including prolonged observation of cured patients (1-2 years).